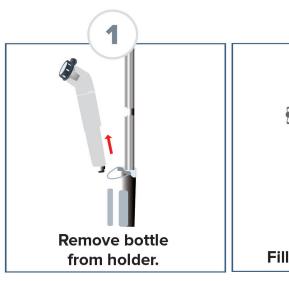

#### **Assemble in Seconds**

ALIGN Hook on Bottom Frame with Recess in Top Pole

CONNECT Pole Frames by Pushing Down Firmly

SNAP Mop Head & Frame Together

ATTACH Microfiber Pad to Mop Head