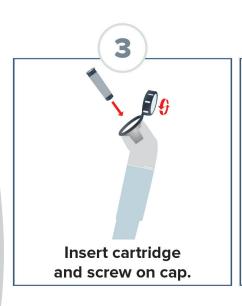

### **DIRECTIONS**

#### **Assemble in Seconds**

ALIGN Hook on Bottom Frame with Recess in Top Pole

CONNECT Pole Frames by Pushing Down Firmly

SNAP Mop Head & Frame Together

ATTACH Microfiber Pad to Mop Head