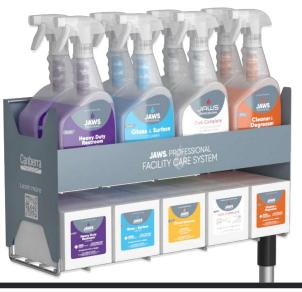

#### CLEANING DOESN'T HAVE TO BE COMPLICATED.

From spray surface cleaners to floor care, the JAWS® Professional Facility Care System has you covered with powerful cleaning formulas and sleek organization unit.

- Comprehensive system streamlines cleaning procedures and provides built-in cost savings
- All-in-one storage unit makes it easy to organize and access cleaning solutions
- Quick install wall-mount storage
- 2-tier design provides optimal space efficiency
- Equipped with hook for JAWS® Professional Mop
- High guardrail prevents bottle spills

Compact, Innovative Design

Made of Durable Steel

#### JAWS® Professional Facility Care System Rack

| PRODUCT NAME              | SKU  | PACK SIZE |
|---------------------------|------|-----------|
| Facility Care System Rack | 4604 | 1 Rack    |