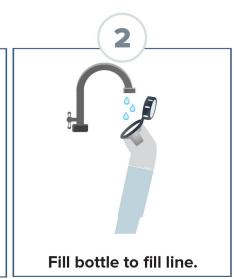

#### SIMPLE | CLEAN UP

User-Friendly Design

Easily Fill Bottle with Cartridge Solution of Choice