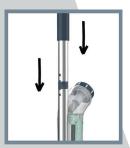

#### **Assemble in Seconds**

ALIGN Hook on Bottom Frame with Recess in Top Pole

CONNECT Pole Frames by Pushing Down Firmly

SNAP Mop Head & Frame Together

ATTACH Microfiber Pad to Mop Head