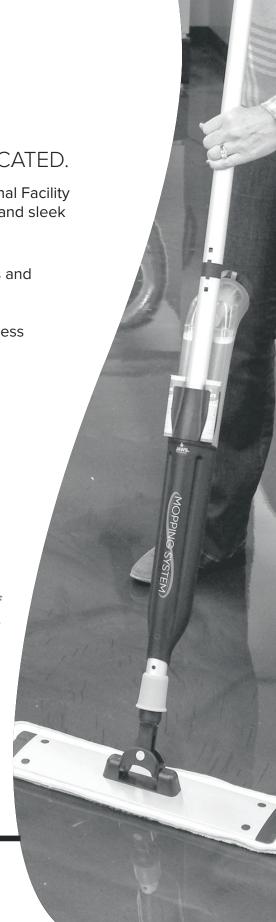

It's time to clean up how you've been mopping. Introducing the JAWS® Professional Mopping System, the best solution for efficient small space cleaning.

The first ever bucketless, cartridge-based mopping system delivers industrial-strength cleaning action and superior user experience.

SIMPLE. FAST. EASY.

CLEAN UP

2-PIECE POLE ASSEMBLY

**PORTABLE** 

18" MOP HEAD

#### **Assemble in Seconds**

ALIGN Hook on Bottom Frame with Recess in Top Pole

CONNECT Pole Frames by Pushing Down Firmly

SNAP Mop Head & Frame Together

ATTACH Microfiber Pad to Mop Head