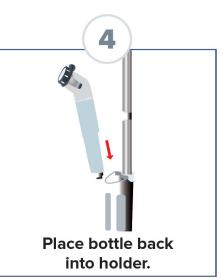

### **DIRECTIONS**

#### **Assemble in Seconds**

ALIGN Hook on Bottom Frame with Recess in Top Pole

CONNECT Pole Frames by Pushing Down Firmly

SNAP Mop Head & Frame Together

ATTACH Microfiber Pad to Mop Head