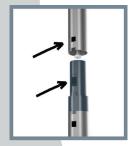

#### **Assemble in Seconds**

ALIGN Hook on Bottom Frame with Recess in Top Pole

CONNECT Pole Frames by Pushing Down Firmly

SNAP Mop Head & Frame Together

ATTACH Microfiber Pad to Mop Head