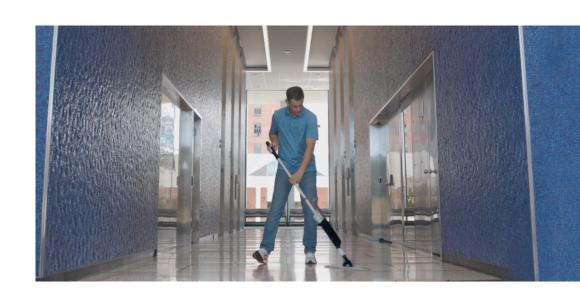

It's time to clean up how you've been mopping. Introducing the JAWS® Professional Mopping System, the best solution for efficient small space cleaning.

The first ever bucketless, cartridge-based mopping system delivers industrial-strength cleaning action and superior user experience.

From hard-to-reach spaces to high traffic floor areas, this mopping system gets the job done quicker without having to return to the cleaning closet.

For **simple, fast & easy clean up**, choose the JAWS® Professional Mopping System.

# APPLICATIONS

The JAWS® Professional Mopping System delivers industrial-grade cleaning power in a convenient, time-saving package. Each fully loaded mop delivers nearly 7,000 sq/ft of surface cleaning - perfect for medical offices, daycares, gyms or front-of-house where traditional mopping isn't convenient.