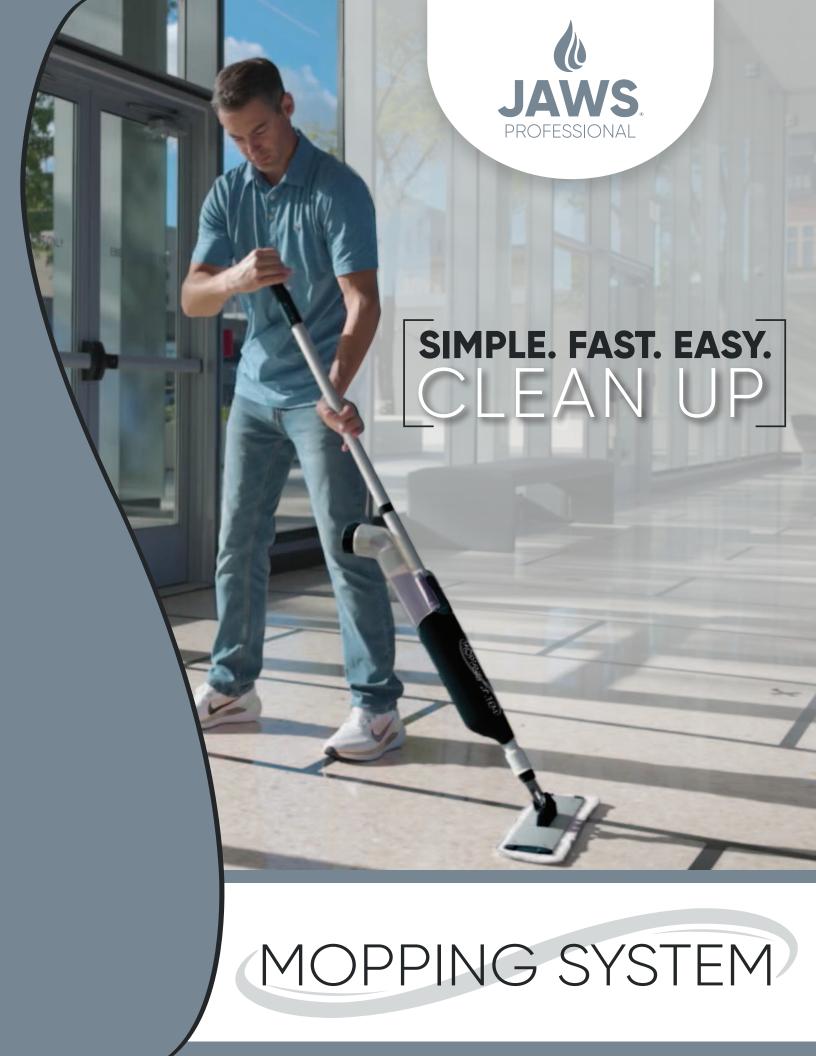

It's time to clean up how you've been mopping. Introducing the JAWS® Professional Mopping System, the best solution for efficient small space cleaning.

The first ever bucketless, cartridge-based mopping system delivers industrial-strength cleaning action and superior user experience.

From hard-to-reach spaces to high traffic floor areas, this mopping system gets the job done quicker without having to return to the cleaning closet.

For **simple, fast & easy clean up**, choose the JAWS® Professional Mopping System.

SIMPLE. FAST. EASY.

CLEAN UP

2-PIECE POLE ASSEMBLY

**PORTABLE** 

18" MOP HEAD