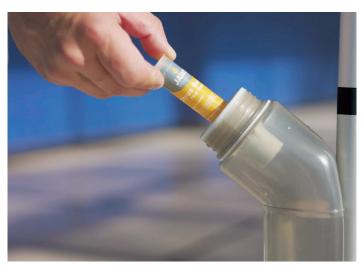

#### SIMPLE | CLEAN UP

User-Friendly Design

Easily Fill Bottle with Cartridge Solution of Choice

#### EASY | CLEAN UP

Eliminate Mixing & Measuring Cleaning Solution Simply Select Your Cartridge & Go

- Ergonomically Friendly, Lightweight & Durable Design
- Easy Click Trigger, Triple Stream Dispensing & Portable, Bucketless System
- Quick & Easy Assembly with Simple 2-Piece Pole Construction
- Eliminates Bulky Container Storage & Saves on Shipping Costs

#### **Assemble in Seconds**

ALIGN Hook on Bottom Frame with Recess in Top Pole

CONNECT Pole Frames by Pushing Down Firmly

SNAP Mop Head & Frame Together

ATTACH Microfiber Pad to Mop Head