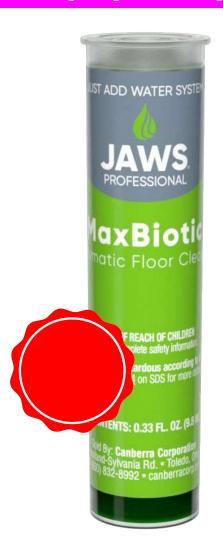

Concentrated enzyme-fortified cleaner/degreaser. Enzymes enhance surface soil removal and penetrate deep into porous surfaces and grout lines to break up and release a wide range of embedded soils including oils, grease, and sugary stains.

Eliminates Odor Causing Organics

Penetrates into
Porous Surfaces

Enzymes Continue to Clean
After Mopping is Done

Recommended for Commercial Kitchens, Cafeterias, Restaurants

Dilution: One cartridge is diluted in 32oz. of water pH Level: 8.5 - 10.0

Green Color & Lavender/Citrus Fragrance